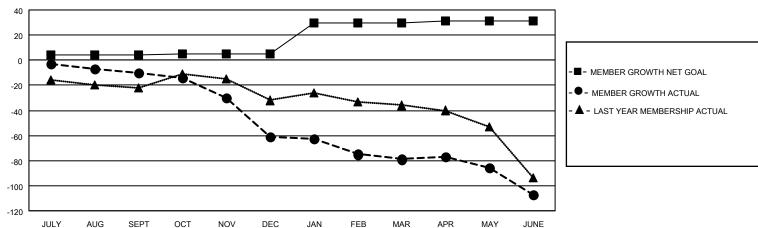

# GOALS AND ACTUAL MEMBERS CUMULATIVE

| DROPPED CLUBS: 1 |     | 17 CLUBS OF 45 ADDED 1 OR MORE | GENDER DISTRIBUTION             |              |     |
|------------------|-----|--------------------------------|---------------------------------|--------------|-----|
|                  |     | NEW MEMBERS                    | MALE                            | 839 (79.08%) |     |
|                  |     |                                | FEMALE                          | 222 (20.92%) |     |
| DROPPED MEMBERS  |     |                                |                                 | , ,          |     |
| DECEASED         | 17  | CLICK HERE FOR CUMULATIVE      | TOTAL FAMILY UNIT MEMBERS       |              | 137 |
| CLUB CANCELLED   | 8   | MEMBERSHIP DATA                |                                 |              |     |
| OTHER 126        |     |                                | FAMILY MEMBERS PAYING HALF DUES |              | 71  |
| TOTAL            | 151 |                                |                                 |              |     |